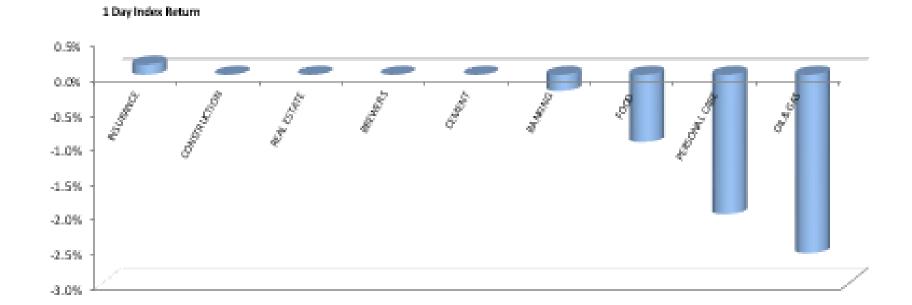

| Index Performance          |              |         |         |         |            |            |         |            |           |
|----------------------------|--------------|---------|---------|---------|------------|------------|---------|------------|-----------|
|                            |              |         |         |         |            |            |         | 52 Wk      |           |
|                            |              | 1 Wk    | 3 Month | 6 Month |            |            | 52 Wk   | Volatility | 52 Wk Max |
| ARM Sector Indices         | 1 Day Return | Return  | Return  | Return  | QTD Return | YTD Return | Return  | (SD)       | Drawdown  |
| BANKING                    | -0.23%       | -0.96%  | -15.70% | -10.66% | -11.47%    | -11.10%    | -26.17% | 1.29%      | -4.57%    |
| BREWERS                    | 0.00%        | 0.00%   | -26.06% | -28.80% | -15.68%    | -32.63%    | -50.56% | 1.79%      | -7.31%    |
| CEMENT                     | 0.00%        | -5.13%  | -3.65%  | 2.14%   | -1.68%     | -1.00%     | -22.79% | 1.82%      | -8.31%    |
| PERSONAL CARE              | -2.00%       | -2.62%  | -23.90% | -25.20% | -22.04%    | -24.32%    | -50.41% | 1.93%      | -6.41%    |
| CONSTRUCTION               | 0.00%        | -5.44%  | -13.26% | 1.73%   | -13.26%    | 4.22%      | -13.26% | 1.64%      | -10.26%   |
| FOOD                       | -0.97%       | -1.69%  | -5.57%  | -5.02%  | -7.80%     | -3.98%     | -9.94%  | 1.63%      | -6.86%    |
| INSURANCE                  | 0.14%        | -1.48%  | -5.37%  | 0.95%   | -4.10%     | -2.67%     | -9.11%  | 0.88%      | -2.55%    |
| OIL& GAS                   | -2.56%       | -11.90% | -28.09% | -26.58% | -28.34%    | -31.76%    | -39.69% | 2.20%      | -13.06%   |
| REAL ESTATE                | 0.00%        | 0.00%   | -0.90%  | 0.06%   | -0.45%     | -1.15%     | -1.42%  | 0.16%      | -0.53%    |
| ARM Capitalisation Indices |              |         |         |         |            |            |         |            |           |
| Large Cap (Top 10%)        | -0.27%       | -2.16%  | 17.09%  | 20.50%  | 20.69%     | 19.23%     | -2.64%  | 1.65%      | -3.76%    |
| Mid Cap (Mid 30%)          | -0.73%       | -1.71%  | -8.38%  | 4.12%   | -5.38%     | -4.02%     | -16.83% | 0.74%      | -2.49%    |
| Small Cap (Bottom 60%)     | 0.39%        | -2.26%  | 9.11%   | -9.45%  | 16.74%     | -3.47%     | -22.37% | 5.35%      | -20.91%   |