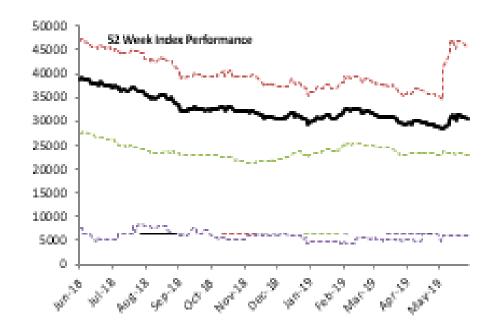

## **Equities at a Glance**

| NSE All Share                   |               |              |                     |                  |                  |                      |
|---------------------------------|---------------|--------------|---------------------|------------------|------------------|----------------------|
|                                 | Today's Close | 1 Day Change | 1 Week Change/Level | QTD Change/Level | YTD Change/Level | 52 Week Change/Level |
| NSEASI Index                    | 30,432.13     | -0.31%       | -2.05%              | -1.96%           | -3.18%           | -21.30%              |
| Market Cap (N billions)         | 13,402.46     | -0.31%       | -2.06%              | 14.82%           | 14.35%           | -4.32%               |
| <b>Volume Traded (millions)</b> | 303.67        | 41.51%       | 760.86              | 15,382.05        | 35,949.71        | 74,446.89            |
| Value Traded (N millions)       | 3,903.45      | -32.97%      | 12,543.93           | 193,777.93       | 402,445.68       | 857,903.48           |
| NGN/USD                         | 360.75        | 0.02%        | 0.00%               | 0.02%            | -0.89%           | -0.04%               |
| NSEASI (\$)                     | 84.36         | -0.33%       | -2.05%              | -1.98%           | -2.31%           | -21.27%              |
| Market Cap (\$ millions)        | 37,151.65     | -0.33%       | -2.06%              | 14.80%           | 15.37%           | -4.28%               |